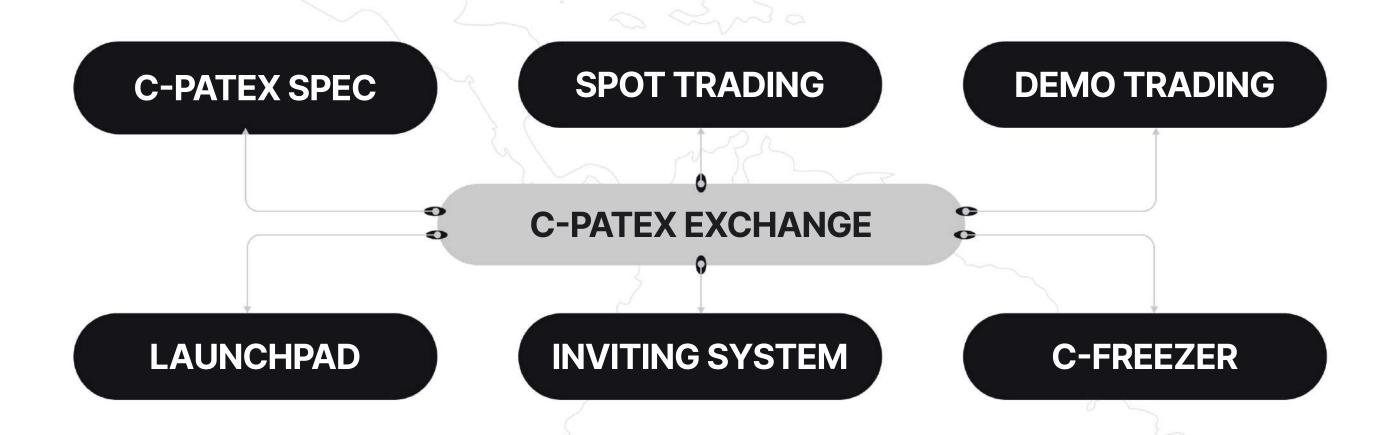

#### **C-PATEX EXCHANGE**

C-Patex Exchange - centralized platform which offers a wide range of tools for trading. Latin America is the target audience for the platform and services provided by the C-Patex Exchange for both citizens of the region and tourists and businesses, allowing internal and external transactions without restrictions.

- **C-Patex Spec** is a reward system in which the bonuses from using the platform are directly proportional to the user's activity, for which they receive experience points.
- **Demo Trading** is a C-Patex crypto trading learning tool to hone your trading skills and adjust your trading strategies.
- Launchpad is a marketing platform for launching projects in the cryptocurrency industry.
- C-Freezer is a system for freezing project tokens as an alternative form of cryptocurrency storage.
- Spot Trading is a trading terminal for buying and selling crypto and fiat with 4 types of orders: Limit, Market, Stop Limit, OCO
- Inviting System is the opportunity to invite new users to the exchange, thereby the user who has invited other participants receives a % of their activity.