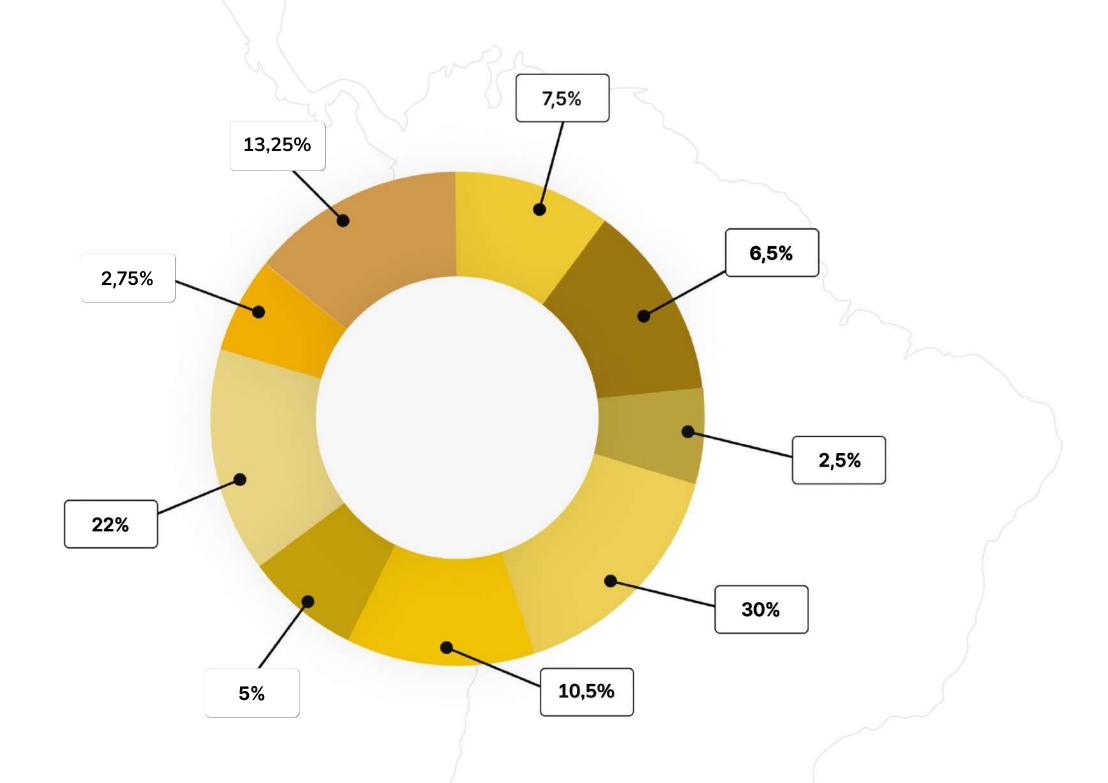

#### PATEX TOKEN ALLOCATION

The distribution of PATEX Tokens has been carefully planned with the aim of allocating tokens among various stakeholder groups with the next allocation:

#### 8 000 000 PATEX

**SUPPLY** 

**SERIES A** - 400K (5%)

**ADVISORS** - 200K (2.5%)

**TEAM**- 220K (2.75%)

KOL's ROUND - 520K (6.50%)

**INCENTIVES** - 600K (7.5%)

**ECOSYSTEM** - 2.4M (30%)

**PRIVATE SALE** - 1.76M (22%)

**IDO** - 1.06M (13.25%)