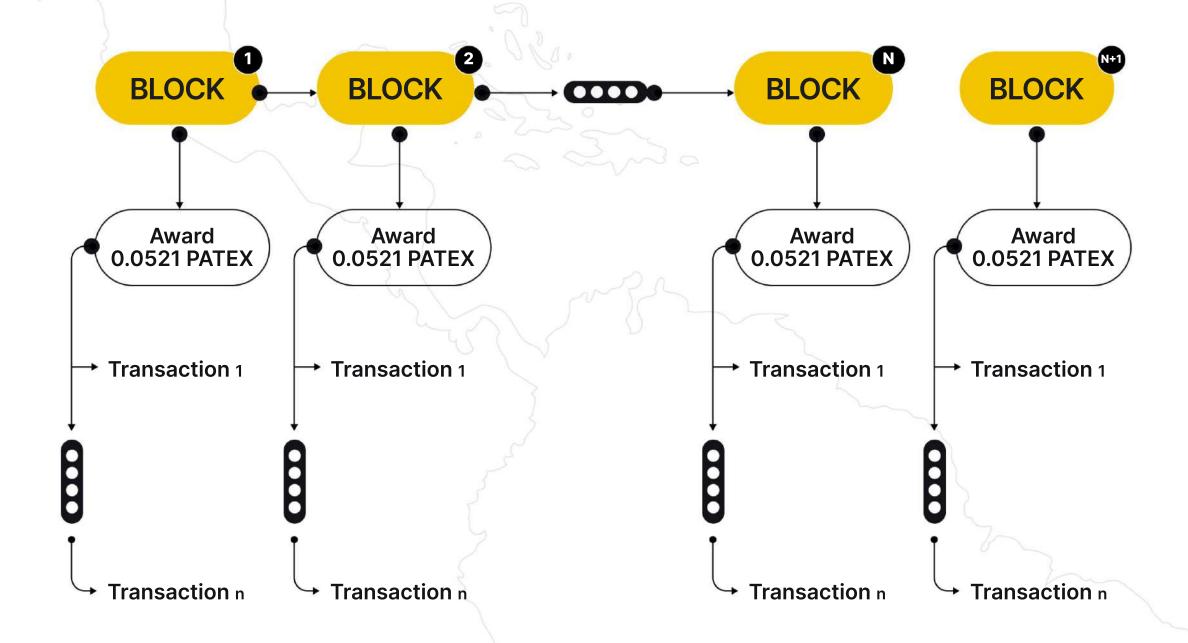

#### **PROOF OF VALUE**

Proof Of Value is a reward system within Patex Network that rewards users for recording transactions on the blockchain.

#### **HOW IT WORKS?**

Users connect their wallets to the Patex Network and perform transactions, which are recorded on the blockchain

A reward of 0.0521 PATEX is divided proportionally between all transactors in each block

PATEX tokens earned are awarded to users after every 8640 blocks

There is also a referral program for validators. Validators receive % of the activity generated by each referral.