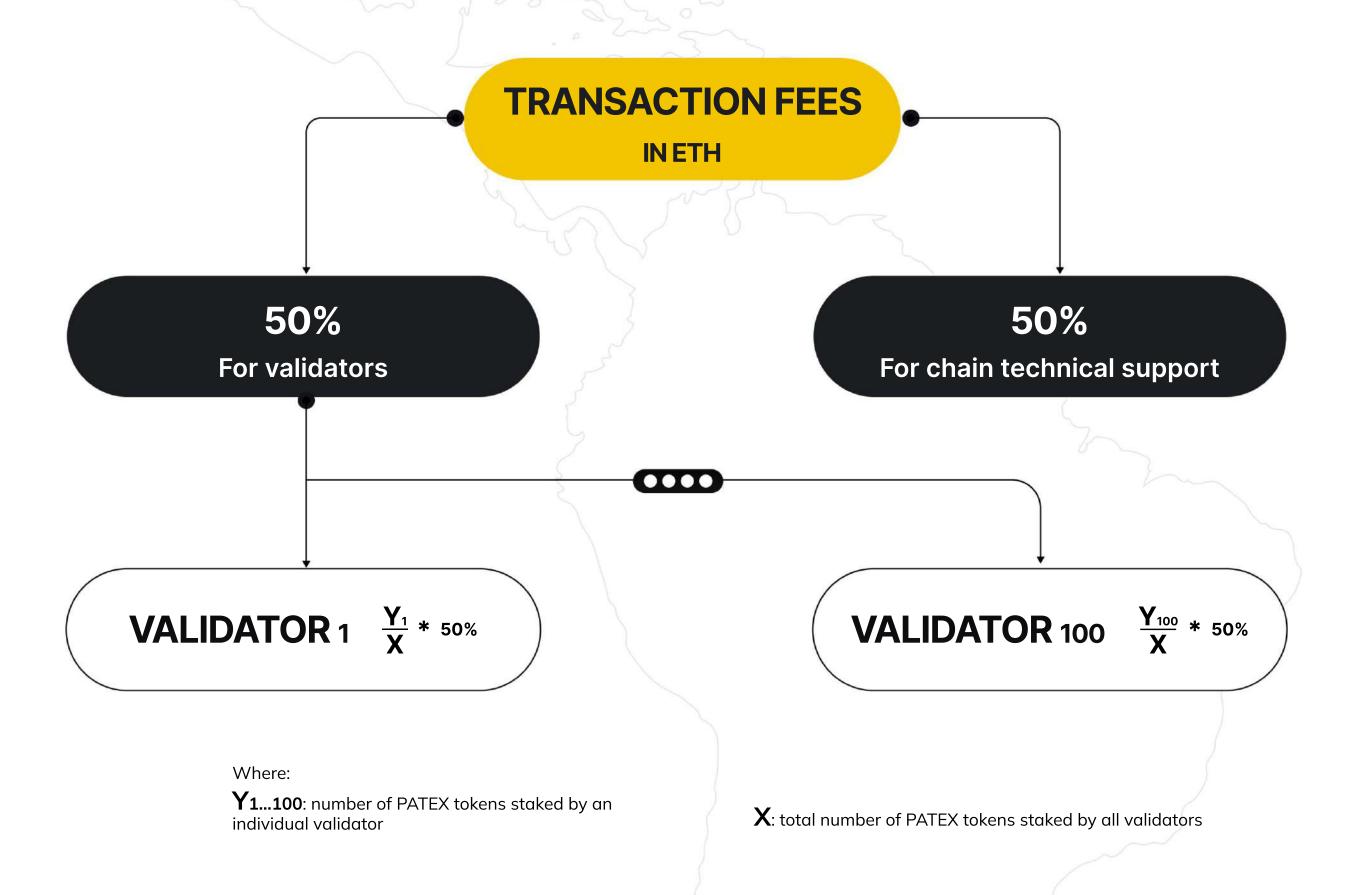

#### **POV VALIDATORS**

PoV Validators is a reward system for validators in Patex Network, with the help of which a limited number of stakeholders, namely up to 100 people get 50% of transaction fees, the rest 50% is received by the Patex Network team for technical support of the network, all rewards are paid in ETH.

**Validators** are 100 influential and trusted people in the cryptocurrency world who are interested in activity in the network, as the higher the activity, the higher their reward.

All validators split the reward between them in proportion to the amount of PATEX Token stacking they put into the contract.