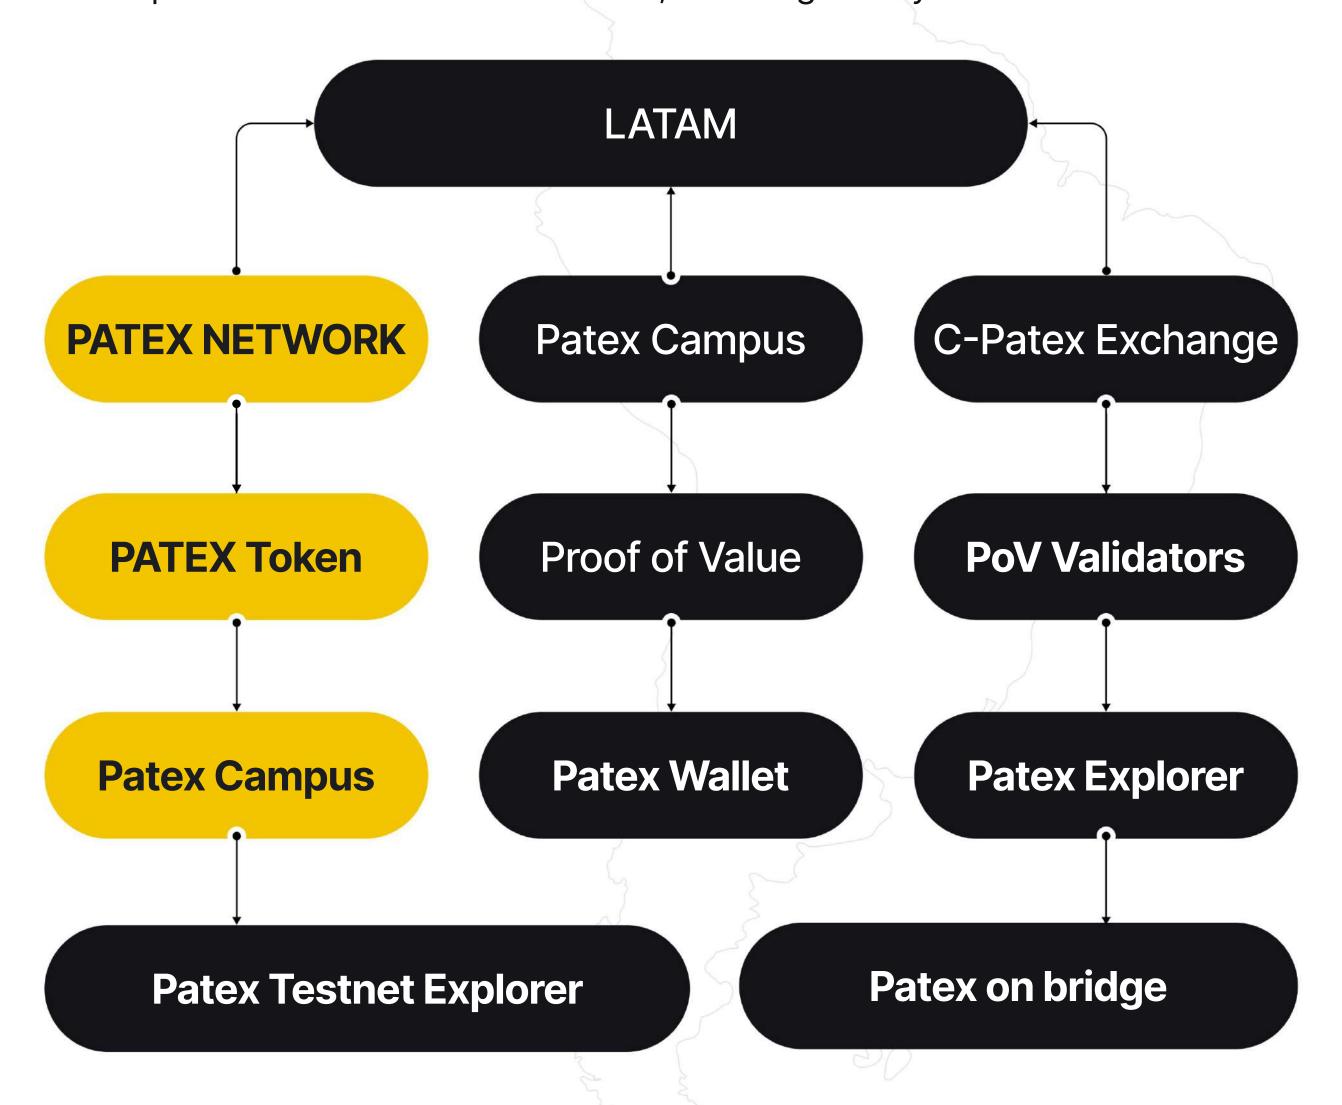

#### **PATEX ECOSYSTEM**

The Patex ecosystem is a complete solution focused on the LATAM region of more than 660 million progressive users, the ecosystem consists of the following PRODUCTS.

- PATEX NETWORK, a layer 2 blockchain that focuses on issuing and tracking Central Bank Digital Currencies and other crypto.
- C-PATEX EXCHANGE, a centralised cryptocurrency exchange founded in 2014, facilitating the launch and trading of CBDCs and crypto.
- PATEX CAMPUS, a blockchain education and career guidance platform for Latin America, providing comprehensive courses and industry-specific skills training.
- **PATEX TOKEN,** a service token for C-Patex Exchange and governance token for Patex Network, designed to enhance the ecosystem and its products.

## PATEX NETWORK

Patex Network is a Layer 2 blockchain, with a governance PATEX Token and a native ETH in L2.

This Network is a fork of Optimism, but also supports a centralized and public infrastructure that allows Central Bank Digital Currencies and other currencies to be issued and developed in the region.

#### **C-PATEX EXCHANGE**

C-Patex Exchange - centralized platform which offers a wide range of tools for trading. Latin America is the target audience for the platform and services provided by the C-Patex Exchange for both citizens of the region and tourists and businesses, allowing internal and external transactions without restrictions.

#### **PATEX CAMPUS**

The concept of Patex Campus is based on the opportunity for people with LATAM to get basic knowledge for secure use of Level 2 blockchain, CBDC tokens and others, as well as a profession in the blockchain industry. There are 6 educational camps with standard gradations of knowledge levels from A1 to C2.

**PATEX Token** is a governance token for the Patex Ecosystem and a utility token for the C-Patex Exchange and other ecosystem products.

Patex Explorer is a tool to access various transaction details for certain addresses or obtain other network information.

Patex Bridge is a solution within the Patex ecosystem that allows crosschain swaps, supporting all PATEX token networks.

Patex Wallet is a non-custodial cross-chain crypto wallet to hold, send and receive crypto in Patex and other networks.