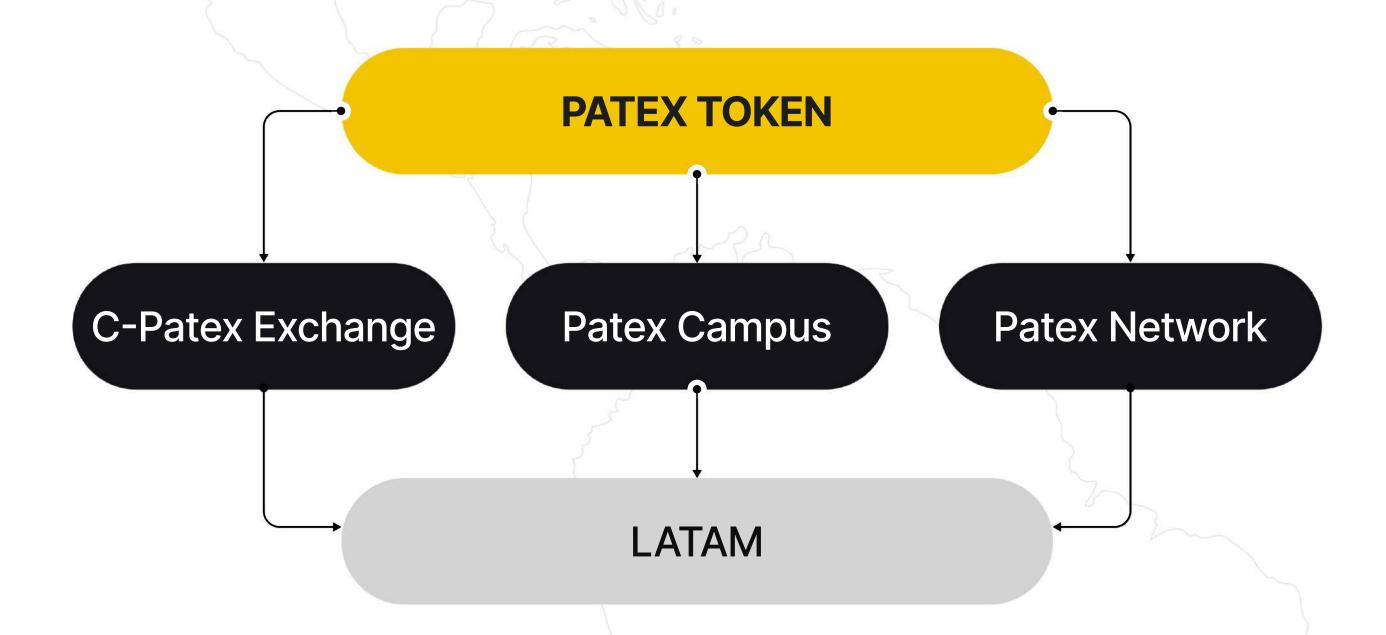

#### **PATEX ECOSYSTEM**

The Patex ecosystem is a complete solution focused on the LATAM region of more than 660 million progressive users, the ecosystem consists of the following PRODUCTS.

- PATEX NETWORK, a layer 2 blockchain that focuses on issuing and tracking Central Bank Digital Currencies and other crypto.
- C-PATEX EXCHANGE, a centralised cryptocurrency exchange founded in 2014, facilitating the launch and trading of CBDCs and crypto.
- PATEX CAMPUS, a blockchain education and career guidance platform for Latin America, providing comprehensive courses and industry-specific skills training.
- **PATEX TOKEN,** a service token for C-Patex Exchange and governance token for Patex Network, designed to enhance the ecosystem and its products.

# PATEX ECOSYSTEM PRODUCTS

Patex Ecosystem is a comprehensive solution for the Latin American market, which provides a solution to all needs, both regulatory and users.

#### **C-PATEX EXCHANGE**

C-Patex Exchange - centralized platform which offers a wide range of tools for trading. Latin America is the target audience for the platform and services provided by the C-Patex Exchange for both citizens of the region and tourists and businesses, allowing internal and external transactions without restrictions.

#### **PATEX CAMPUS**

The concept of Patex Campus is based on the opportunity for people with LATAM to get basic knowledge for secure use of Level 2 blockchain, CBDC tokens and others, as well as a profession in the blockchain industry. There are 6 educational camps with standard gradations of knowledge levels from A1 to C2.

## PATEX NETWORK

Patex Network is a Layer 2 blockchain, with a governance PATEX Token and a native ETH in L2.

This Network is a fork of Optimism, but also supports a centralized and public infrastructure that allows Central Bank Digital Currencies and other currencies to be issued and developed in the region.